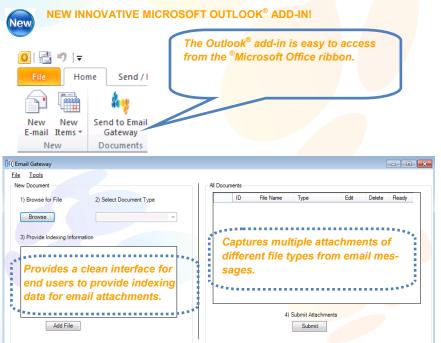

## **MuWave® Email Gateway QSX**

MuWave<sup>®</sup> E-Mail Gateway is a Quillix server extension that monitors an email account and captures all of the message content into Quillix indexes. The information captured includes the subject, message body and all email attachments. Once the user submits the email it is sent to the Quillix<sup>®</sup> system for processing. Image attachments are automatically extracted and individual pages are separated. Rules and notifications can be configured throughout the entire email capture process.

#### **KEY FEATURES OF EMAIL GATEWAY INCLUDE:**

- Captures multiple different file type attachments through the included Outlook® add-in
- Assigns incoming emails to Quillix users, based on email address or manual configuration
- Supports moving processed messages to a folder (IMAP only)
- PDF conversion option converts PDF attachments to TIFF or JPG
- Automatically determines Quillix batch profile and document type via Quillix indexes or scripts
- Advanced Visual Basic scripting through the integrated MuWave Script engine
- Automatic reply option to provide an acknowledgement of email processing
- Automatic conversion of HTML messages into MHT format preserving attached images
- Flexible configuration allowing administrators to define rules based upon email addresses and attachments